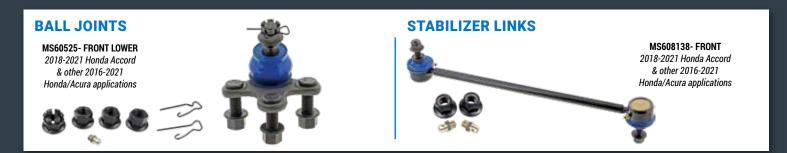

#### **Chassis and Control Arms also feature:**

- · Greaseable sintered metal bearings
- Thicker forged construction
- Application-specific ball studs with added material
- Anti-corrosion coatings
- · Install aids included in the box
- Hardware & pre-installed components for quicker fitting