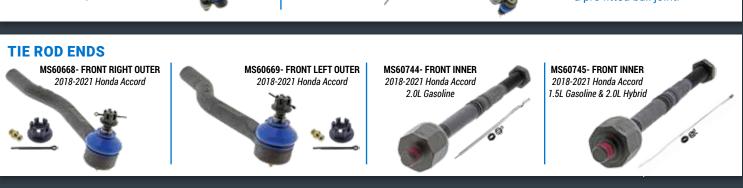

#### **Chassis and Control Arms also feature:**

- · Greaseable sintered metal bearings
- Thicker forged construction
- Application-specific ball studs with added material
- Anti-corrosion coatings
- · Install aids included in the box
- Hardware & pre-installed components for quicker fitting