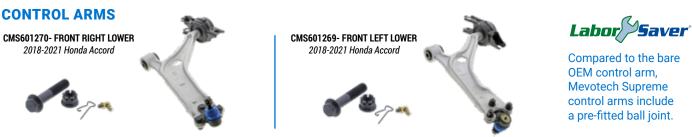

#### **Chassis and Control Arms also feature:**

- · Greaseable sintered metal bearings
- Thicker forged construction
- Application-specific ball studs with added material
- Anti-corrosion coatings
- · Install aids included in the box
- Hardware & pre-installed components for quicker fitting