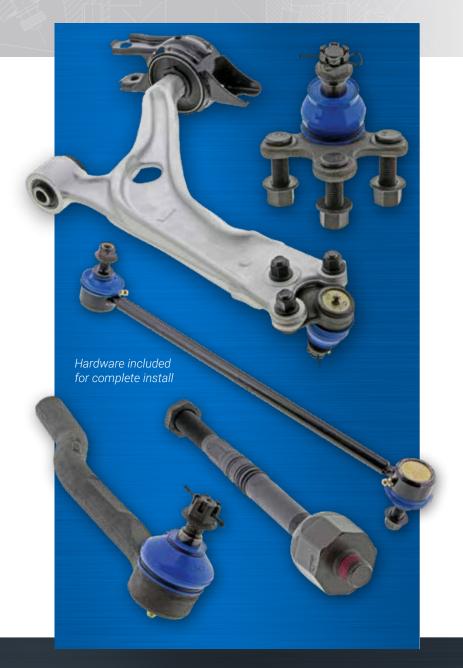

### 10<sup>th</sup> GEN HONDA ACCORD ENGINEERED SOLUTIONS

2018+ (10<sup>th</sup> Gen) Honda Accord

Mevotech Supreme chassis and control arms are the engineered solution for front end steering and suspension coverage on the 2018 and newer (10th Gen) Honda Accord.

- Greaseable sintered metal bearings and improved dust boot design optimize part service life
- Included hardware and preassembled components reduce installation time
- Engineered for increased durability under all service conditions

- Greaseable sintered bearings with SAE standard grease fittings replace the OE-style plastic bearing for a durable and serviceable alternative.
- Improved dust boot designs seal against contaminants.
- Pre-applied thread locker, pre-assembled components and hardware in the box reduce installation time.