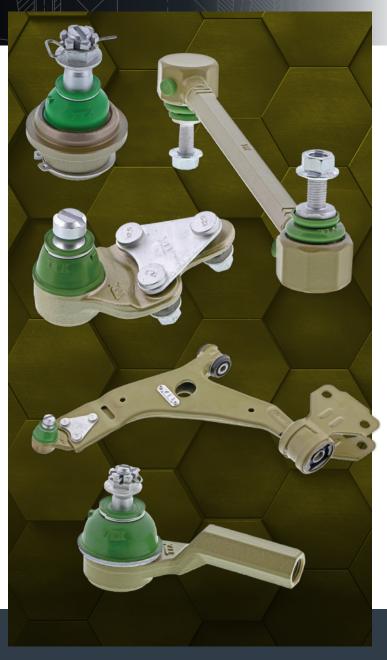

# FORD TRANSIT CONNECT FRONT END SOLUTIONS

#### **CONTROL ARMS**

CTXMS401173- FRONT LOWER RIGHT 2018-2014 2021-2018 w/standard wheel base

#### **STABILIZER LINKS**

#### **TIE ROD ENDS**