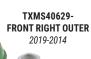

NSIT CONNECT FRONT END SOLUTIONS

#### Mevotech TTX parts feature patented technologies and application-specific upgrades for more durable parts:

- Patented dynamic control, snap-in and directional self-lubricating sintered metal bearings which accommodate for increased loads and provide additional assembly strength (US N° 9296271, N° 10605309 & N° 1052789).
- Patented locking boot design seals against contaminants (US N° 9771971).
- Improved and reinforced forgings and cross-sections to reduce flex and loading on critical component areas.















TXMS40532-FRONT LOWER RIGHT 2018-2014 2021-2018 w/standard wheel base



#### **CONTROL ARMS**









CTXMS401173- FRONT LOWER RIGHT 2018-2014 2021-2018 w/standard wheel base



#### **STABILIZER LINKS**





#### **TIE ROD ENDS**













#### **PARTS ALSO FEATURE:**

- Integri-Boot<sup>™</sup> contaminant protection
- Repel-Tek<sup>™</sup> anti-corrosion coatings
- Easy-Snap<sup>™</sup> cotter pins
- · Hardware included
- Thicker forged materials
- Install Aids included in-box