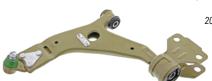

#### **CONTROL ARMS**

CTXMS401173- FRONT LOWER RIGHT 2018-2014 2021-2018 w/standard wheel base