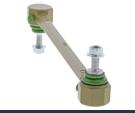

IMATE** ENGINEERING

# FORD TRANSIT CONNECT FRONT END SOLUTIONS

#### Mevotech TTX parts feature patented technologies and application-specific upgrades for more durable parts:

- Patented dynamic control, snap-in and directional self-lubricating sintered metal bearings which accommodate for increased loads and provide additional assembly strength (US N° 9296271, N° 10605309 & N° 1052789).
- Patented locking boot design seals against contaminants (US N° 9771971).
- Improved and reinforced forgings and cross-sections to reduce flex and loading on critical component areas.















TXMS40532-FRONT LOWER RIGHT 2018-2014 2021-2018 w/standard wheel base



#### **CONTROL ARMS**









CTXMS401173- FRONT LOWER RIGHT 2018-2014 2021-2018 w/standard wheel base



#### **STABILIZER LINKS**





#### **TIE ROD ENDS**













#### **PARTS ALSO FEATURE:**

- Integri-Boot<sup>™</sup> contaminant protection
- Repel-Tek<sup>™</sup> anti-corrosion coatings
- Easy-Snap<sup>™</sup> cotter pins
- · Hardware included
- Thicker forged materials
- Install Aids included in-box