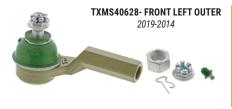

TRANSIT CONNECT FRONT END SOLUTIONS

#### Mevotech TTX parts feature patented technologies and application-specific upgrades for more durable parts:

- Patented dynamic control, snap-in and directional self-lubricating sintered metal bearings which accommodate for increased loads and provide additional assembly strength (US N° 9296271, N° 10605309 & N° 1052789).
- Patented locking boot design seals against contaminants (US N° 9771971).
- Improved and reinforced forgings and cross-sections to reduce flex and loading on critical component areas.















TXMS40532-FRONT LOWER RIGHT 2018-2014 2021-2018 w/standard wheel base



#### **CONTROL ARMS**









CTXMS401173- FRONT LOWER RIGHT 2018-2014 2021-2018 w/standard wheel base



#### **STABILIZER LINKS**





#### **TIE ROD ENDS**













#### **PARTS ALSO FEATURE:**

- Integri-Boot<sup>™</sup> contaminant protection
- Repel-Tek<sup>™</sup> anti-corrosion coatings
- Easy-Snap<sup>™</sup> cotter pins
- · Hardware included
- Thicker forged materials
- Install Aids included in-box