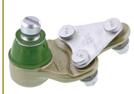

#### **CONTROL ARMS**

CTXMS401173- FRONT LOWER RIGHT 2018-2014 2021-2018 w/standard wheel base