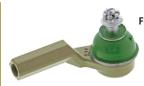

RANSIT CONNECT FRONT END SOLUTIONS

#### Mevotech TTX parts feature patented technologies and application-specific upgrades for more durable parts:

- Patented dynamic control, snap-in and directional self-lubricating sintered metal bearings which accommodate for increased loads and provide additional assembly strength (US N° 9296271, N° 10605309 & N° 1052789).
- Patented locking boot design seals against contaminants (US N° 9771971).
- Improved and reinforced forgings and cross-sections to reduce flex and loading on critical component areas.















TXMS40532-FRONT LOWER RIGHT 2018-2014 2021-2018 w/standard wheel base



#### **CONTROL ARMS**









CTXMS401173- FRONT LOWER RIGHT 2018-2014 2021-2018 w/standard wheel base



#### **STABILIZER LINKS**





#### **TIE ROD ENDS**













#### **PARTS ALSO FEATURE:**

- Integri-Boot<sup>™</sup> contaminant protection
- Repel-Tek<sup>™</sup> anti-corrosion coatings
- Easy-Snap<sup>™</sup> cotter pins
- · Hardware included
- Thicker forged materials
- Install Aids included in-box