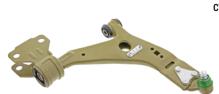

#### **CONTROL ARMS**

CTXMS401173- FRONT LOWER RIGHT 2018-2014 2021-2018 w/standard wheel base