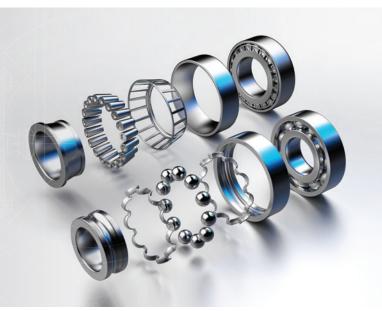

- Components such as rolling elements, bearing cages and raceways are designed for lowfriction and long-life performanceminimizing heat, noise and rotational resistance
- High durability oil seals prevent contaminant intrusion and where applicable, feature magnetic encoding for correct vehicle safety system functionality
- Wide coverage for all popular domestic and import applications