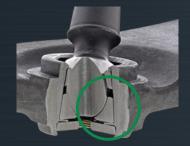

**BALL JOINT** Non-greaseable plastic bearing

Greaseable self-lubricating upper and lower sintered bearings are engineered to excel under high heat and high load conditions

#### REINFORCED CONSTRUCTION

Recesses are filled-in to improve control arm body strength

**CONTROL ARM BODY** *Recessed forging profile* 