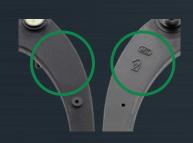

### **MEVÓTECH** PREMIUM PROGRAM

**Originally Equipped Control Arm** 

### CMS501137/38 CONTROL ARM

**Mevotech's Engineered Solution** 

- Mevotech Supreme front upper control arms CMS501137 and CMS501338 are the first available aftermarket engineered solution for 2019 and newer GM 1500 trucks based on the GMT T1 platform.
- CMS501137/38 are constructed with design enhancements which improve part service life and are a durable replacement alternative especially for applications which are typically used as working trucks.
- LaborSaver<sup>™</sup> additions in the box (such as included frame bolts) ensure a quick and complete installation for the Professional Technician.