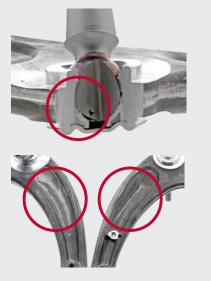

**BALL JOINT** Non-greaseable plastic bearing

Greaseable self-lubricating upper and lower sintered bearings are engineered to excel under high heat and high load conditions

#### REINFORCED CONSTRUCTION

Recesses are filled-in to improve control arm body strength

**CONTROL ARM BODY** *Recessed forging profile* 