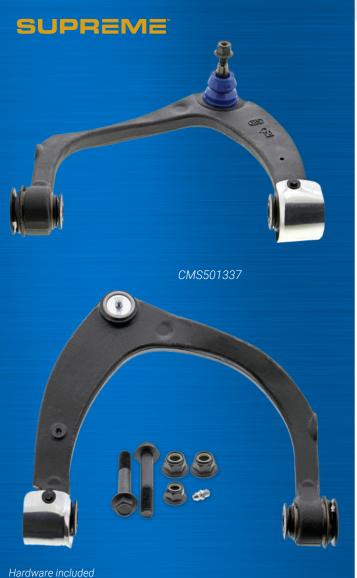

### CMS501137/38 CONTROL ARM

**Mevotech's Engineered Solution** 

- Mevotech Supreme front upper control arms CMS501137 and CMS501338 are the first available aftermarket engineered solution for 2019 and newer GM 1500 trucks based on the GMT T1 platform.
- CMS501137/38 are constructed with design enhancements which improve part service life and are a durable replacement alternative especially for applications which are typically used as working trucks.
- LaborSaver<sup>™</sup> additions in the box (such as included frame bolts) ensure a quick and complete installation for the Professional Technician.

Labor Saver

Hardware included for complete install

#### **Control Arms also feature:**

- Greaseable self-lubricating sintered bearings
- Application-specific ball studs with added material
- Thicker forged construction
- Hardware and pre-installed components for quick fitting