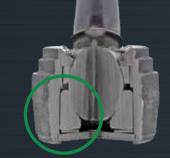

#### ENHANCED OUTER TIE ROD INTERNALS

Self-lubricating greaseable upper and lower sintered metal bearings excel in high heat and high load service conditions