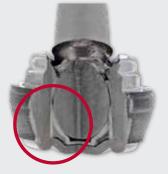

### **Typical Failure Mode**

**OEM OUTER TIE ROD** Non-greaseable plastic bearing

FORGING PROFILE Reduced housing profile