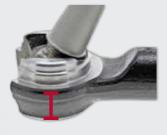

#### **IMPROVED FORGING**

Improved forging adds strength and rigidity. Compared to OEM, larger housing also accommodates ball pin with increased sphere diameter for optimized pressure distribution