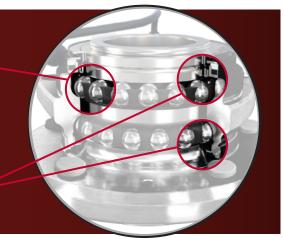

\*application-specific

Reinforced bearing cages are accurately paired to polished raceways- optimizing movement of high-grade rolling elements and reducing rolling resistance

Meeting NLGI No. 2 standards, pre-filled lubricating grease also protects against internal corrosion, has excellent pressure and anti-wear attributes and retains performance in all temperature ranges