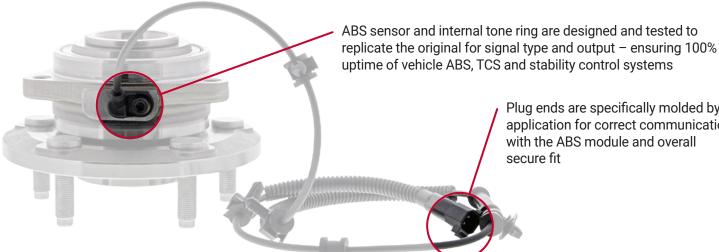

Seals with integrated ABS encoder\* match the original profile for correct wheel speed signal output

Flanges are precision machined and runout tested – meaning no vibration as the assembly rotates

Wheel studs are coated against corrosion – helping prevent seized lug nuts

Lipped seals work to keep contaminants out. Made from premium material, grease is retained inside and harmful contaminants out.

Plug ends are specifically molded by application for correct communication with the ABS module and overall secure fit