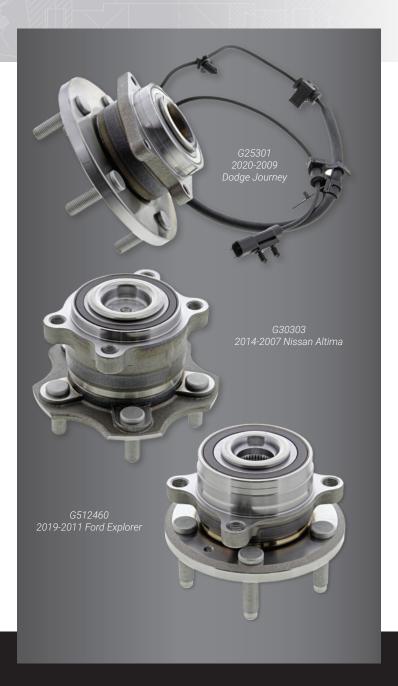

## **HUB ASSEMBLIES**

Advanced orbital roll formed manufacturing process\* ensures a uniform pre-load with no adjustment required over service life. Increased assembly stiffness reduces potential vibration and improves part life

Seals with integrated ABS encoder\* match the original profile for correct wheel speed signal output

Flanges are precision machined and runout tested – meaning no vibration as the assembly rotates

Wheel studs are coated against corrosion – helping prevent seized lug nuts

\*application-specific

Reinforced bearing cages are accurately paired to polished raceways- optimizing movement of high-grade rolling elements and reducing rolling resistance

Meeting NLGI No. 2 standards, pre-filled lubricating grease also protects against internal corrosion, has excellent pressure and anti-wear attributes and retains performance in all temperature ranges

Lipped seals work to keep contaminants out. Made from premium material, grease is retained inside and harmful contaminants out.

Plug ends are specifically molded by application for correct communication with the ABS module and overall secure fit