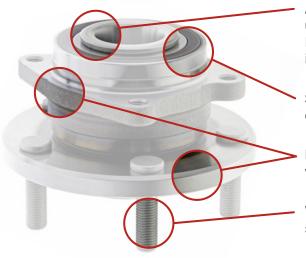

## **HUB ASSEMBLIES**

Advanced orbital roll formed manufacturing process\* ensures a uniform pre-load with no adjustment required over service life. Increased assembly stiffness reduces potential vibration and improves part life

Seals with integrated ABS encoder\* match the original profile for correct wheel speed signal output

Flanges are precision machined and runout tested – meaning no vibration as the assembly rotates

Wheel studs are coated against corrosion – helping prevent seized lug nuts

\*application-specific

Reinforced bearing cages are accurately paired to polished raceways- optimizing movement of high-grade rolling elements and reducing rolling resistance

Meeting NLGI No. 2 standards, pre-filled lubricating grease also protects against internal corrosion, has excellent pressure and anti-wear attributes and retains performance in all temperature ranges