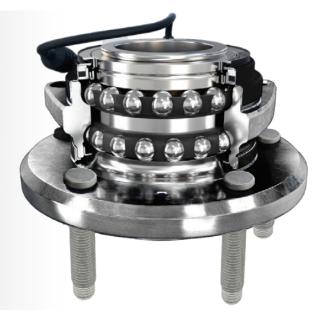

## **HUB ASSEMBLIES**

Advanced orbital roll formed manufacturing process\* ensures a uniform pre-load with no adjustment required over service life. Increased assembly stiffness reduces potential vibration and improves part life

Seals with integrated ABS encoder\* match the original profile for correct wheel speed signal output

Flanges are precision machined and runout tested – meaning no vibration as the assembly rotates

Wheel studs are coated against corrosion – helping prevent seized lug nuts

\*application-specific

Reinforced bearing cages are accurately paired to polished raceways- optimizing movement of high-grade rolling elements and reducing rolling resistance

Meeting NLGI No. 2 standards, pre-filled lubricating grease also protects against internal corrosion, has excellent pressure and anti-wear attributes and retains performance in all temperature ranges

Lipped seals work to keep contaminants out. Made from premium material, grease is retained inside and harmful contaminants out.

Plug ends are specifically molded by application for correct communication with the ABS module and overall secure fit