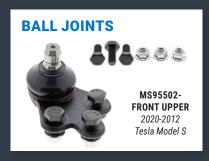

## **TESLA MODEL S STEERING AND** SUSPENSION REPAIR **SOLUTIONS**

2020-2012 Tesla Model S

**Mevotech Supreme chassis** and control arms are the first-to-market front end steering and suspension coverage solution for the 2020-2012 Tesla Model S.

## **TESLA MODEL S STEERING AND SUSPENSION SOLUTIONS**

Mevotech Supreme chassis and control arms are the comprehensive solution for front end coverage on the 2020-2012 Tesla Model S.

- Anti-corrosion coated for longer part service life
- Fastening hardware included in the box for reduced installation time
- Exact Original Equipment performance