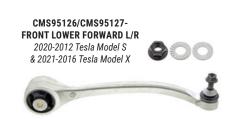

## **TESLA MODEL S STEERING AND** SUSPENSION REPAIR **SOLUTIONS**

2020-2012 Tesla Model S

**Mevotech Supreme chassis** and control arms are the first-to-market front end steering and suspension coverage solution for the 2020-2012 Tesla Model S.

- Comprehensive aftermarket repair alternative
- Designed to restore the original vehicle performance characteristics
- Anti-corrosion coating for longer service life
- Fastening hardware included for quicker installation

## **TESLA MODEL S STEERING AND SUSPENSION SOLUTIONS**

Mevotech Supreme chassis and control arms are the comprehensive solution for front end coverage on the 2020-2012 Tesla Model S.

- Anti-corrosion coated for longer part service life
- Fastening hardware included in the box for reduced installation time
- Exact Original Equipment performance