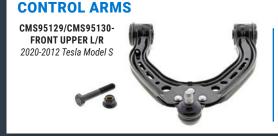

## **TESLA MODEL S STEERING AND** SUSPENSION REPAIR **SOLUTIONS**

2020-2012 Tesla Model S

**Mevotech Supreme chassis** and control arms are the first-to-market front end steering and suspension coverage solution for the 2020-2012 Tesla Model S.

## **TESLA MODEL S STEERING AND SUSPENSION SOLUTIONS**

Mevotech Supreme chassis and control arms are the comprehensive solution for front end coverage on the 2020-2012 Tesla Model S.

- Anti-corrosion coated for longer part service life
- Fastening hardware included in the box for reduced installation time
- Exact Original Equipment performance