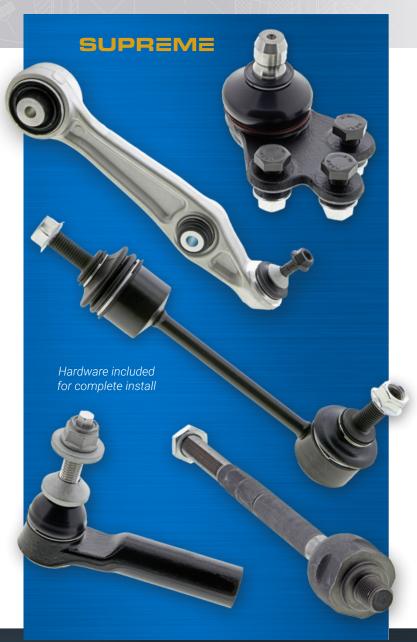

## **TESLA MODEL S STEERING AND** SUSPENSION REPAIR **SOLUTIONS**

2020-2012 Tesla Model S

**Mevotech Supreme chassis** and control arms are the first-to-market front end steering and suspension coverage solution for the 2020-2012 Tesla Model S.

- Comprehensive aftermarket repair alternative
- Designed to restore the original vehicle performance characteristics
- Anti-corrosion coating for longer service life
- Fastening hardware included for quicker installation

## **TESLA MODEL S STEERING AND SUSPENSION SOLUTIONS**

Mevotech Supreme chassis and control arms are the comprehensive solution for front end coverage on the 2020-2012 Tesla Model S.

- Anti-corrosion coated for longer part service life
- Fastening hardware included in the box for reduced installation time
- Exact Original Equipment performance