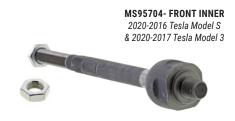

## **TESLA MODEL S STEERING AND** SUSPENSION REPAIR **SOLUTIONS**

2020-2012 Tesla Model S

**Mevotech Supreme chassis** and control arms are the first-to-market front end steering and suspension coverage solution for the 2020-2012 Tesla Model S.

- Comprehensive aftermarket repair alternative
- Designed to restore the original vehicle performance characteristics
- Anti-corrosion coating for longer service life
- Fastening hardware included for quicker installation

## **TESLA MODEL S STEERING AND SUSPENSION SOLUTIONS**

Mevotech Supreme chassis and control arms are the comprehensive solution for front end coverage on the 2020-2012 Tesla Model S.

- Anti-corrosion coated for longer part service life
- Fastening hardware included in the box for reduced installation time
- Exact Original Equipment performance