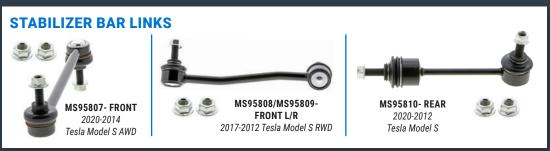

## **TESLA MODEL S STEERING AND** SUSPENSION REPAIR **SOLUTIONS**

2020-2012 Tesla Model S

**Mevotech Supreme chassis** and control arms are the first-to-market front end steering and suspension coverage solution for the 2020-2012 Tesla Model S.

## **TESLA MODEL S STEERING AND SUSPENSION SOLUTIONS**

Mevotech Supreme chassis and control arms are the comprehensive solution for front end coverage on the 2020-2012 Tesla Model S.

- Anti-corrosion coated for longer part service life
- Fastening hardware included in the box for reduced installation time
- Exact Original Equipment performance