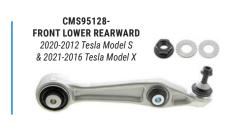

## **TESLA MODEL S STEERING AND** SUSPENSION REPAIR **SOLUTIONS**

2020-2012 Tesla Model S

**Mevotech Supreme chassis** and control arms are the first-to-market front end steering and suspension coverage solution for the 2020-2012 Tesla Model S.

- Comprehensive aftermarket repair alternative
- Designed to restore the original vehicle performance characteristics
- Anti-corrosion coating for longer service life
- Fastening hardware included for quicker installation

## **TESLA MODEL S STEERING AND SUSPENSION SOLUTIONS**

Mevotech Supreme chassis and control arms are the comprehensive solution for front end coverage on the 2020-2012 Tesla Model S.

- Anti-corrosion coated for longer part service life
- Fastening hardware included in the box for reduced installation time
- Exact Original Equipment performance