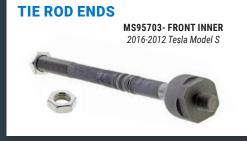

## **TESLA MODEL S STEERING AND** SUSPENSION REPAIR **SOLUTIONS**

2020-2012 Tesla Model S

**Mevotech Supreme chassis** and control arms are the first-to-market front end steering and suspension coverage solution for the 2020-2012 Tesla Model S.

- Comprehensive aftermarket repair alternative
- Designed to restore the original vehicle performance characteristics
- Anti-corrosion coating for longer service life
- Fastening hardware included for quicker installation

## **TESLA MODEL S STEERING AND SUSPENSION SOLUTIONS**

Mevotech Supreme chassis and control arms are the comprehensive solution for front end coverage on the 2020-2012 Tesla Model S.

- Anti-corrosion coated for longer part service life
- Fastening hardware included in the box for reduced installation time
- Exact Original Equipment performance