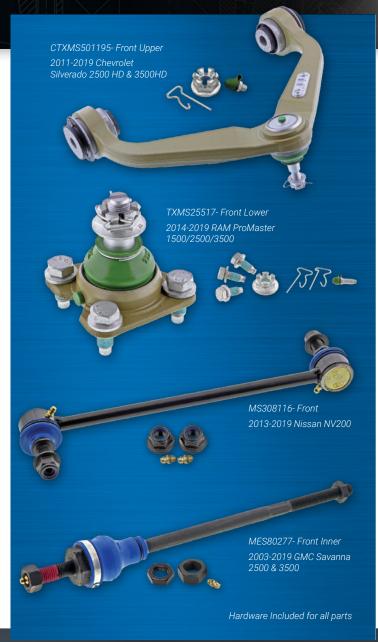

- Patented greaseable sintered metal bearings for increased service life
- Enhanced forgings, cross-sections and bushings to minimize deformation and undesired loading
- Hardware and installation aids in-box for reduced fitting time

## Also Available:

- Alignment Products
- 9
- Track Bar Bushings
- Steering Assemblies
- Tie Rod Adjusting Sleeves
- Coil Springs
- Idler Arms
- Drag Links
- Pitman Arms
- Stabilizer Bar Bushing Kits