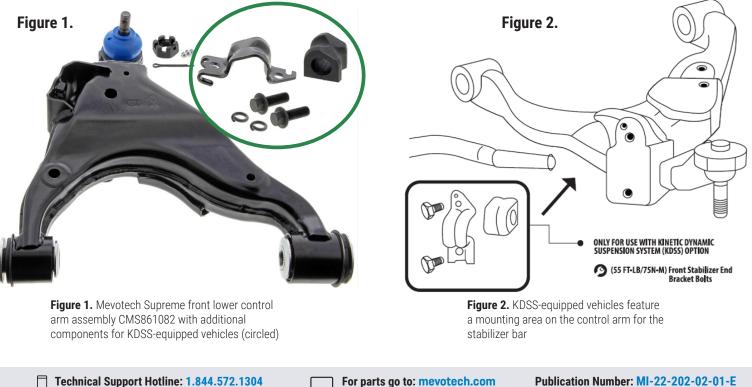

To enhance compatibility, reduce installation time and provide more value in a repair option, Mevotech Supreme replacement front lower control arm assemblies CMS861082 and CMS861083 include a new stabilizer bar bushing, stabilizer bar bushing bracket and bracket mounting hardware for use with KDSS-equipped vehicles. See Figure 1 and 2.