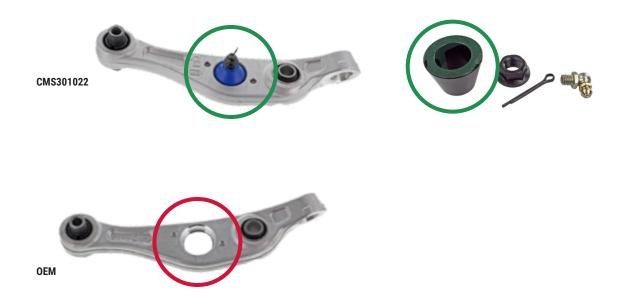

The OEM (PN#s: 54501AL801 and 54500AL801) and other OE-style front lower control arms for the below listed application(s) do not incorporate a pre-fitted ball joint.

## **Application**

2005-2006 Infiniti G35 AWD

Mevotech Supreme front lower control arms CMS301022 and CMS301023 incorporate a pre-fitted ball joint, reducing installation time and provide an enhanced value repair option. Additionally, the ball joint is characterized by a greaseable self-lubricating sintered metal bearing for increased part service life. New hardware, including a sleeve, is included for a complete install. **See Figure 1.** 

Figure 1. Mevotech Supreme control arm with pre-fitted ball joint and hardware with sleeve (top) vs bare OEM-style control arm (bottom)

Technical Support Hotline: 1.844.383.7268 For parts go to: mevotech.com Publication Number: MXF-21-070-02-01-E