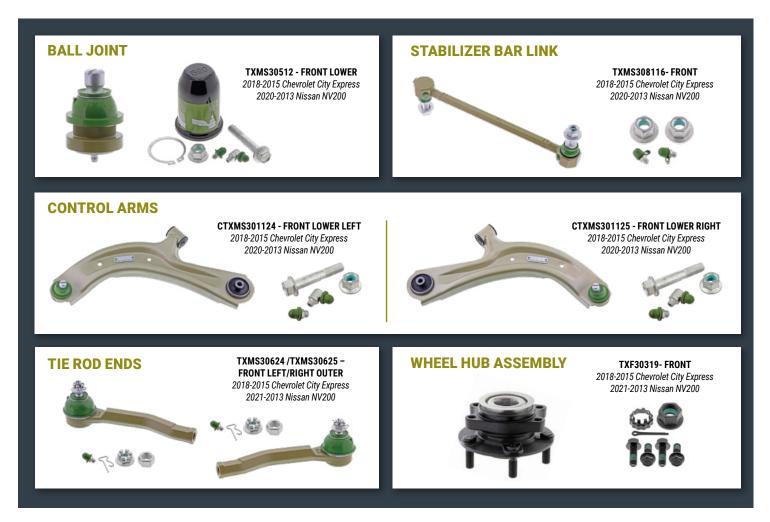

## CHEVROLET AND NISSAN COMPACT COMMERCIAL VAN

ENGINEERED AND PATENTED SOLUTIONS

Mevotech TTX utilizes patented technology with innovative and durable front and wheel end solutions for Chevrolet and Nissan compact cargo and passenger vans.

## Mevotech TTX parts feature patented technologies and application-specific upgrades for more durable parts:

- Patented greaseable, self-lubricating sintered Dynamic Control Bearing™ optimizes performance and durability under high heat and high loads (US N° 9296271)
- Patented Locking Dust Boot seals out contaminants and protects internals (US N° 9771971)
- Improved forging and bushing profiles enhance strength by reducing flex and loading on components

## Parts also feature:

- Patented self-lubricating greaseable sintered bearings
- · Patented multi-lipped dust boot designs
- Repel-TEK<sup>™</sup> anti-corrosion coatings
- Exclusive hex forged construction
- EASY-SNAP<sup>™</sup> tool-less cotter pins
- · Hardware and install aids in the box