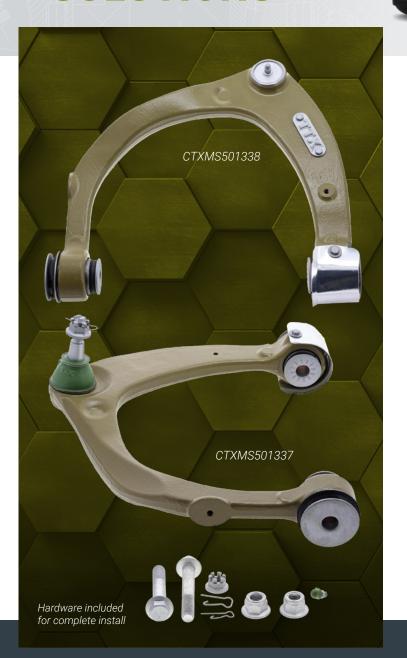

## CTXMS501337/ CTXMS501338 CONTROL ARM

## CTXMS501337/CTXMS501338 CONTROL ARM

- Mevotech TTX CTXMS501337 and CTXMS501338 are the patented and engineered solution for extended service life front upper control arms on the GM T1 pickup and SUV platform
- These TTX control arms are constructed with patented upgrades which help improve part service life and are a durable replacement alternative compared to the original equipment- especially for vehicles which are typically used in a working role
- LaborSaver<sup>™</sup> additions in the box (such as the included control arm to vehicle frame bolts) help reduce fitting time for the Professional Technician

## **Control Arms also feature:**

- Patented greaseable sintered bearings
- · Patented locking dust boots
- Repel-TEK<sup>™</sup> anti-corrosion coating
- Enhanced forged construction
- EASY-SNAP<sup>™</sup> cotter pins and fastening hardware
- Upgraded bushings