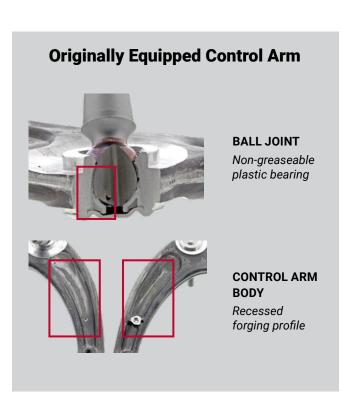

- Patented greaseable sintered Dynamic Control Bearing provides superior performance and improved durability under all conditions (US Patent n° 9296271)
- Patented Locking Dust Boot seals out road contaminants (US Patent n° 9771971) and enhanced forging profile increases assembly strength
- Ultimate engineering TTX delivers the most innovative and long-lasting parts

## CTXMS501337/CTXMS501338 CONTROL ARM

- Mevotech TTX CTXMS501337 and CTXMS501338 are the patented and engineered solution for extended service life front upper control arms on the GM T1 pickup and SUV platform
- These TTX control arms are constructed with patented upgrades which help improve part service life and are a durable replacement alternative compared to the original equipment- especially for vehicles which are typically used in a working role
- LaborSaver<sup>™</sup> additions in the box (such as the included control arm to vehicle frame bolts) help reduce fitting time for the Professional Technician