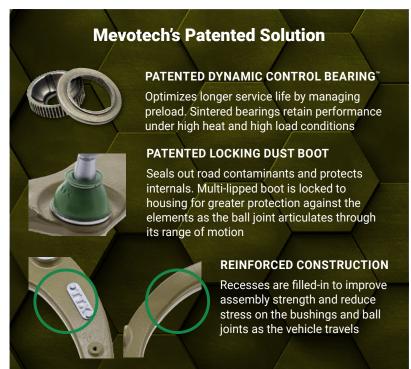

- Patented greaseable sintered Dynamic Control Bearing provides superior performance and improved durability under all conditions (US Patent n° 9296271)
- Patented Locking Dust Boot seals out road contaminants (US Patent n° 9771971) and enhanced forging profile increases assembly strength
- Ultimate engineering TTX delivers the most innovative and long-lasting parts

## **Control Arms also feature:**

- Patented greaseable sintered bearings
- · Patented locking dust boots
- Repel-TEK<sup>™</sup> anti-corrosion coating
- Enhanced forged construction
- EASY-SNAP<sup>™</sup> cotter pins and fastening hardware
- Upgraded bushings