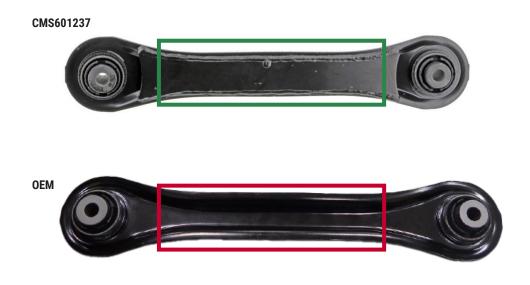

## Application(s)

2021-2018 Honda Accord 2021-2016 Honda Civic 2021-2016 Honda CR-V

Mevotech Supreme rear lower forward control arm CMS601237 is engineered with an improved stamping profile, featuring an additional welded brace. This bracing adds rigidity and strength to the assembly as the vehicle is motion, reducing stress on the component. Additionally, the control arm is coated with a protective anti-corrosion treatment for increased part service life. **See Figure 1**.

**Figure 1**. Mevotech Supreme rear lower forward control arm CMS601237 with improved stamping profile featuring additional bracing (top) vs OEM design (bottom)

Technical Support Hotline: 1.844.383.7268