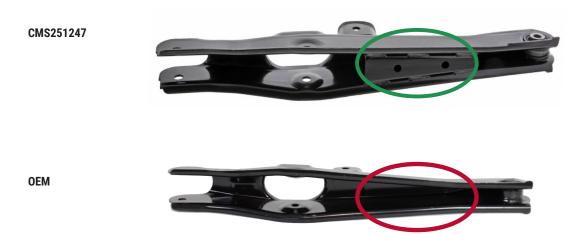

The OEM (PN: 4766950AD) and other OE-style rear lower rearward lateral links for the application below retain the original stamped steel profile.

## Application(s)

2020-2009 Dodge Journey

Mevotech Supreme rear lower rearward lateral link CMS251247 is engineered with an improved stamping profile, featuring an additional welded brace. This bracing adds rigidity and strength to the assembly as the vehicle is in motion, reducing stress on the component. Additionally, the control arm is coated with a protective anti-corrosion treatment for increased part service life. **See Figure 1.** 

Figure 1. Mevotech Supreme lateral arm CMS251247 with improved stamping profile, featuring additional bracing (top) vs OEM design (bottom)

Technical Support Hotline: 1.844.383.7268